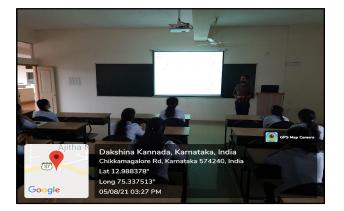

# UG CLASS ROOMS

#### Sri Dharmasthala Manjunatheshwara College (Autonomous), Ujire-574 240, Dakshina Kannada, Karnataka State (Re-accredited by NAAC at "A" grade with CGPA 3.61 out of 4)