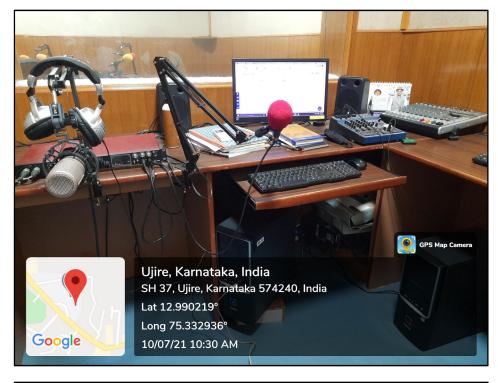

# **COMMUNITY RADIO STUDIO**

## Sri Dharmasthala Manjunatheshwara College (Autonomous), Ujire-574 240, Dakshina Kannada, Karnataka State

(Re-accredited by NAAC at "A" grade with CGPA 3.61 out of 4)