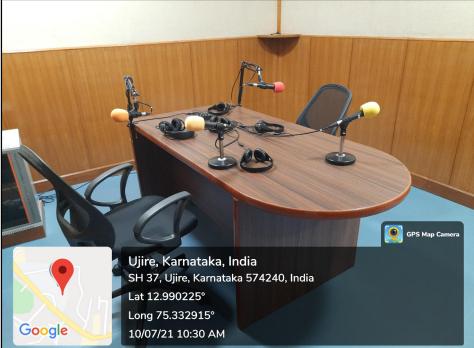

# **COMMUNITY RADIO STUDIO**

## Sri Dharmasthala Manjunatheshwara College (Autonomous), Ujire-574 240, Dakshina Kannada, Karnataka State

(Re-accredited by NAAC at "A" grade with CGPA 3.61 out of 4)