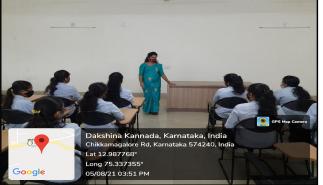

## PG CLASS ROOMS

#### Sri Dharmasthala Manjunatheshwara College (Autonomous), Ujire-574 240, Dakshina Kannada, Karnataka State (Re-accredited by NAAC at "A" grade with CGPA 3.61 out of 4)