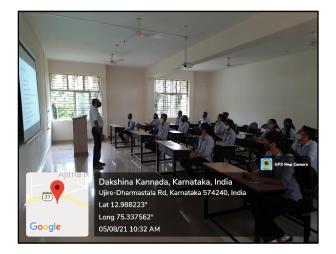

## **SEMINAR HALLS**

# Sri Dharmasthala Manjunatheshwara College (Autonomous), Ujire-574 240, Dakshina Kannada, Karnataka State

(Re-accredited by NAAC at "A" grade with CGPA 3.61 out of 4)

LABS