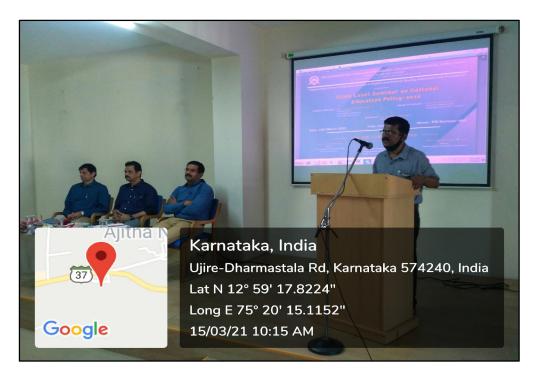

## **SEMINAR HALLS**

# Sri Dharmasthala Manjunatheshwara College (Autonomous), Ujire-574 240, Dakshina Kannada, Karnataka State

(Re-accredited by NAAC at "A" grade with CGPA 3.61 out of 4)

LABS