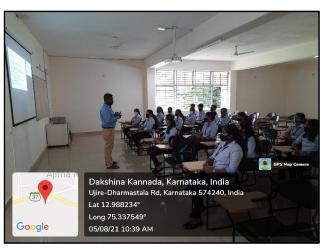

# UG CLASS ROOMS

#### Sri Dharmasthala Manjunatheshwara College (Autonomous), Ujire-574 240, Dakshina Kannada, Karnataka State (Re-accredited by NAAC at "A" grade with CGPA 3.61 out of 4)