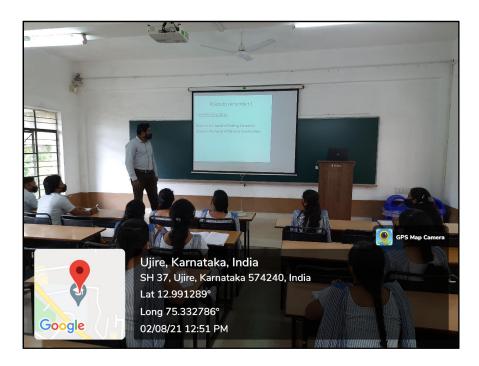

# UG CLASS ROOMS

#### Sri Dharmasthala Manjunatheshwara College (Autonomous), Ujire-574 240, Dakshina Kannada, Karnataka State (Re-accredited by NAAC at "A" grade with CGPA 3.61 out of 4)