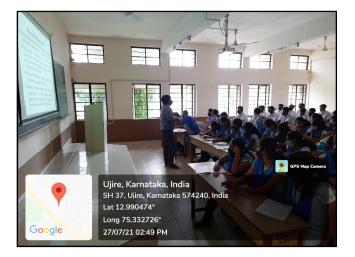

# UG CLASS ROOMS

#### Sri Dharmasthala Manjunatheshwara College (Autonomous), Ujire-574 240, Dakshina Kannada, Karnataka State (Re-accredited by NAAC at "A" grade with CGPA 3.61 out of 4)