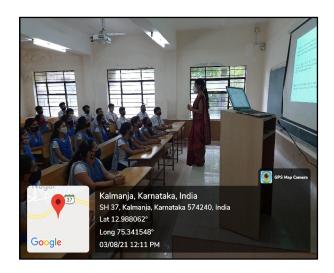

## PG CLASS ROOMS

#### Sri Dharmasthala Manjunatheshwara College (Autonomous), Ujire-574 240, Dakshina Kannada, Karnataka State (Re-accredited by NAAC at "A" grade with CGPA 3.61 out of 4)