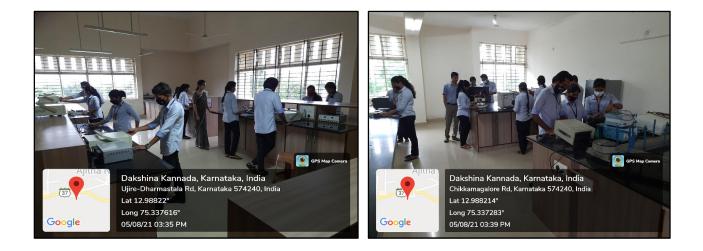

# Sri Dharmasthala Manjunatheshwara College (Autonomous), Ujire-574 240, Dakshina Kannada, Karnataka State

(Re-accredited by NAAC at "A" grade with CGPA 3.61 out of 4)

LABS