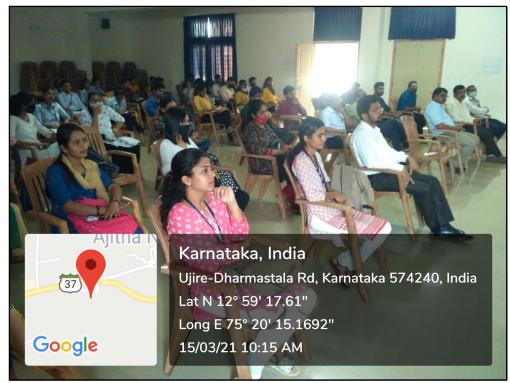

## **SEMINAR HALLS**

# Sri Dharmasthala Manjunatheshwara College (Autonomous), Ujire-574 240, Dakshina Kannada, Karnataka State

(Re-accredited by NAAC at "A" grade with CGPA 3.61 out of 4)

LABS