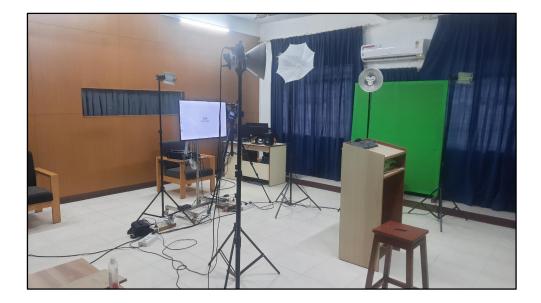

armasthala Manjunatheshwara College (Autonomous), Ujire-574 240, Dakshina Kannada, Karnataka State (Re-accredited by NAAC at "A" grade with CGPA 3.61 out of 4)

## **SEMINAR HALLS**







# Sri Dharmasthala Manjunatheshwara College (Autonomous), Ujire-574 240, Dakshina Kannada, Karnataka State

(Re-accredited by NAAC at "A" grade with CGPA 3.61 out of 4)

LABS



### **MULTIMEDIA STUDIO**





## Sri Dharmasthala Manjunatheshwara College (Autonomous), Ujire-574 240, Dakshina Kannada, Karnataka State

(Re-accredited by NAAC at "A" grade with CGPA 3.61 out of 4)

# **COMMUNITY RADIO STUDIO**







## Sri Dharmasthala Manjunatheshwara College (Autonomous), Ujire-574 240, Dakshina Kannada, Karnataka State

(Re-accredited by NAAC at "A" grade with CGPA 3.61 out of 4)

# **E LECTURE STUDIO**